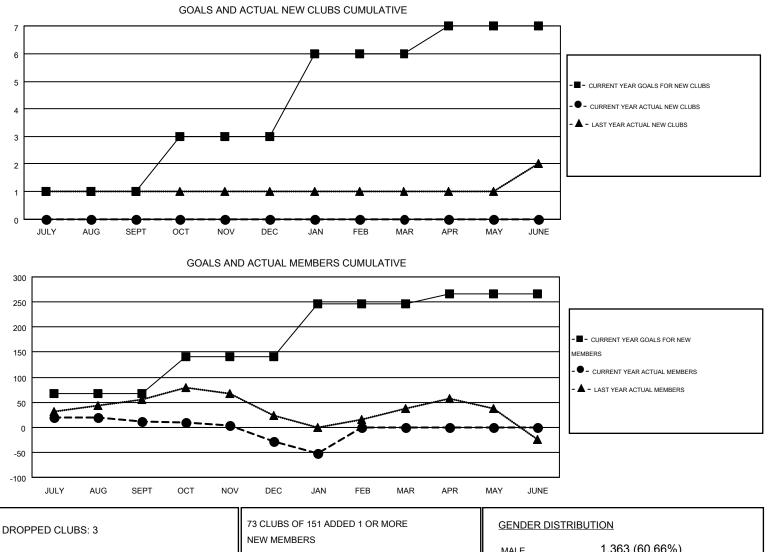

## GMT: MIKE NEWLANDS

|               |                  | Clubs             |                  |                  | Members<br>RESULTS FOR 2015-2016 |                    |                                        |                    |                  |  |
|---------------|------------------|-------------------|------------------|------------------|----------------------------------|--------------------|----------------------------------------|--------------------|------------------|--|
|               | RESU             | LTS FOR 2015-2016 | i                |                  |                                  |                    |                                        |                    |                  |  |
| QUARTER       | NEW CLUB<br>GOAL | NEW CLUBS         | DROPPED<br>CLUBS | NET<br>GAIN/LOSS | QUARTER                          | NEW MEMBER<br>GOAL | CHARTER AND<br>NEW<br>MEMBERS<br>ADDED | DROPPED<br>MEMBERS | NET<br>GAIN/LOSS |  |
| JULY/AUG/SEPT | 1                | 0                 | 3                | -3               | JULY/AUG/SEPT                    | 68                 | 99                                     | 87                 | 12               |  |
| OCT/NOV/DEC   | 2                | 0                 | 0                | 0                | OCT/NOV/DEC                      | 73                 | 61                                     | 102                | -41              |  |
| JAN/FEB/MAR   | 3                | 0                 | 0                | 0                | JAN/FEB/MAR                      | 106                | 13                                     | 37                 | -24              |  |
| APR/MAY/JUNE  | 1                | 0                 | 0                | 0                | APR/MAY/JUNE                     | 20                 | 0                                      | 0                  | 0                |  |

| DROPPED CLUBS: 3                    |                 | NEW MEMBERS                              | GENDER DISTRIBUTION<br>MALE 1,363 (60.66%) |              |            |
|-------------------------------------|-----------------|------------------------------------------|--------------------------------------------|--------------|------------|
| DROPPED MEMBERS                     |                 |                                          | FEMALE                                     | 884 (39.34%) |            |
| DECEASED<br>CLUB CANCELLED<br>OTHER | 11<br>12<br>203 | CLICK HERE FOR HEALTH<br>ASSESSMENT DATA | FAMILY UNIT MEMBE                          | D            | 600<br>290 |
| TOTAL                               | 226             |                                          | NON-HEAD OF HOUS                           | EHOLD        | 310        |